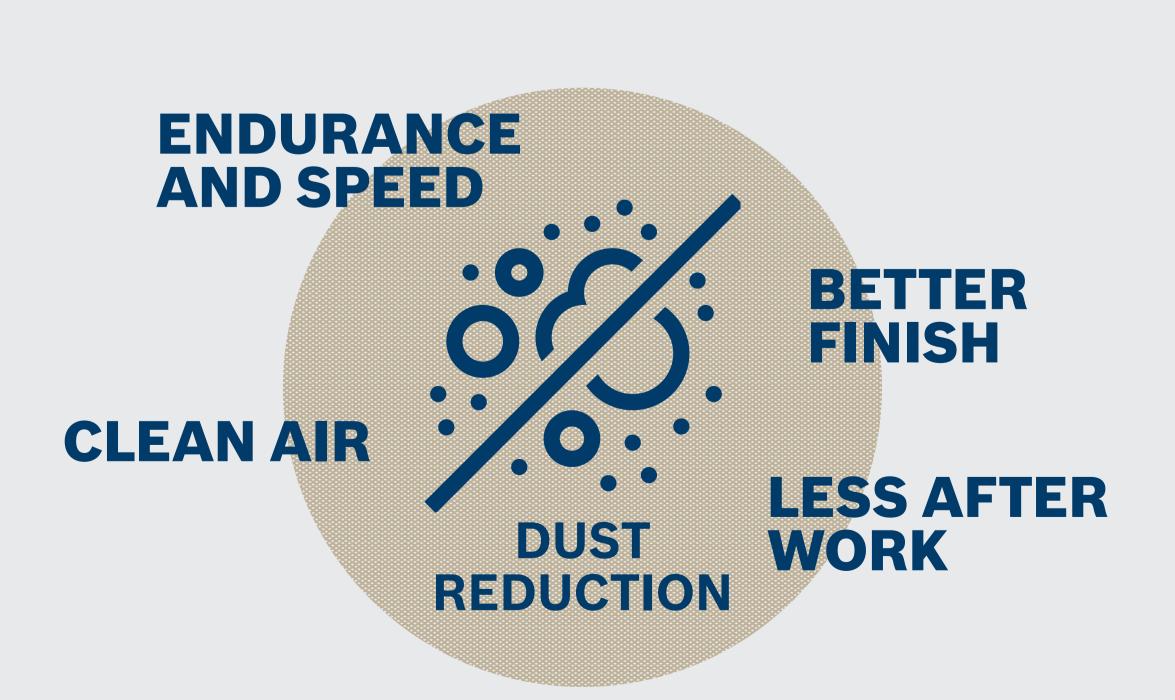

## ONE BENEFIT, 4 ADVANTAGES

**Dust Reduction means more than clean air** 

DUST REDUCTION SANDING MEANS CLEANER AIR, LESS AFTER-WORK AND IMPROVED PRODUCTIVITY. WORK THE EXPERT WAY, WITH BOSCH PARTICLE CONTROL.