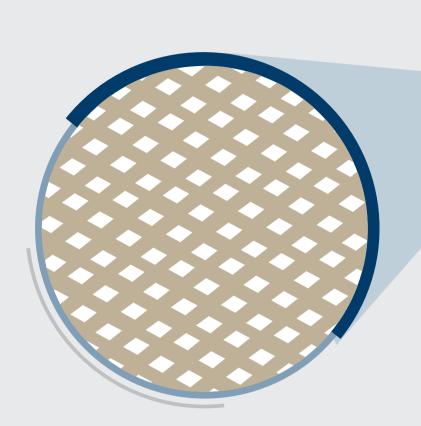

## THE DUST REDUCTION ADVANTAGE

Cleaner air, a smoother finish and increased productivity when sanding.

Open net structure ensures dust goes straight into extraction system

## > THE DUST REDUCTION SANDING SYSTEM

Highly efficient dust removal for EXPERT working

EXPERT M480 sanding net for 4× better dust extraction

EXPERT Multihole pad improves dust flow and sheet lifespan

Sander with filter and/or vacuum connection