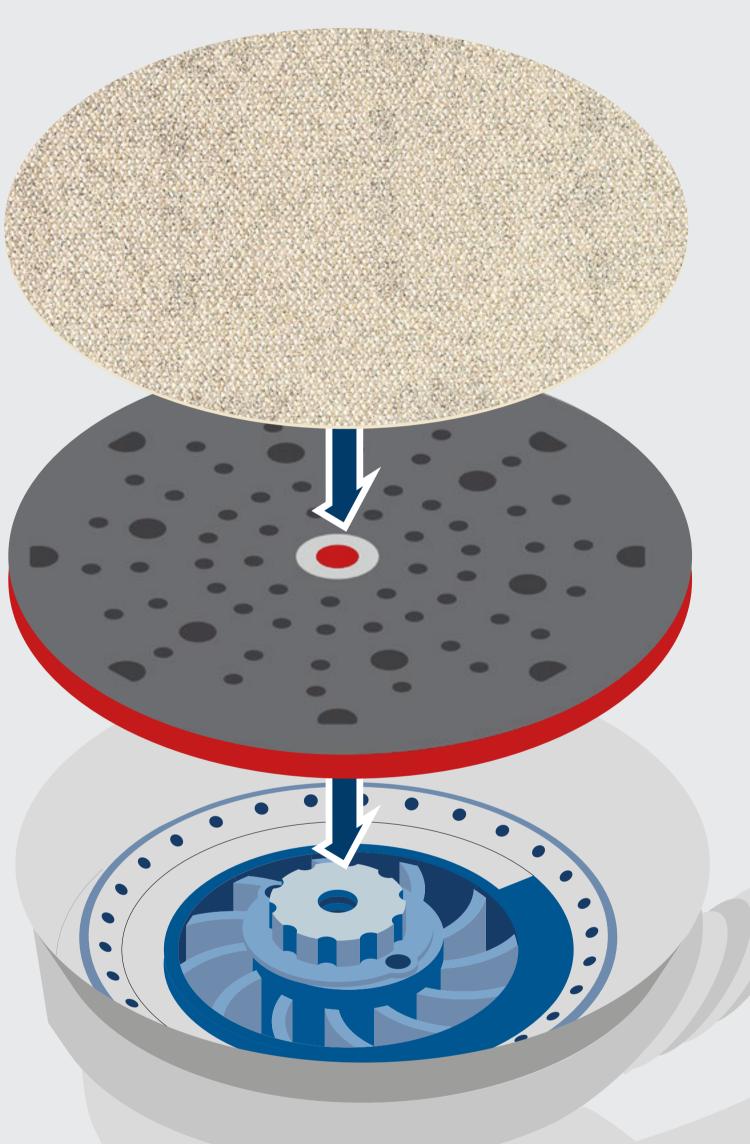

## > THE DUST REDUCTION SANDING SYSTEM

Highly efficient dust removal for EXPERT working

EXPERT M480 sanding net for 4× better dust extraction

EXPERT Multihole pad improves dust flow and sheet lifespan

Sander with filter and/or vacuum connection